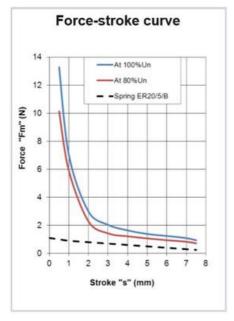

## **TECHNICAL DATA**

| Duty cycle       | 25 %    |
|------------------|---------|
| Insulation class | Y(90°C) |
| IP class         | IP40    |
| Plunger weight   | 19 g    |
| Power            | 20 W    |
| Spring return    | Yes     |
| Stroke           | 7,5 mm  |
| Total weight     | 90 g    |
| Voltage dc max   | 48 V    |
| Voltage dc min   | 3 V     |
|                  |         |