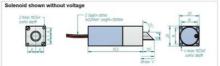

## **TECHNICAL DATA**

| Duty cycle       | 25 %    |
|------------------|---------|
| Insulation class | Y(90°C) |
| IP class         | IP40    |
| Plunger weight   | 19 g    |
| Power            | 20 W    |
| Spring return    | Yes     |
| Stroke           | 7,5 mm  |
| Total weight     | 90 g    |
| Voltage dc max   | 48 V    |
| Voltage dc min   | 3 V     |
|                  |         |